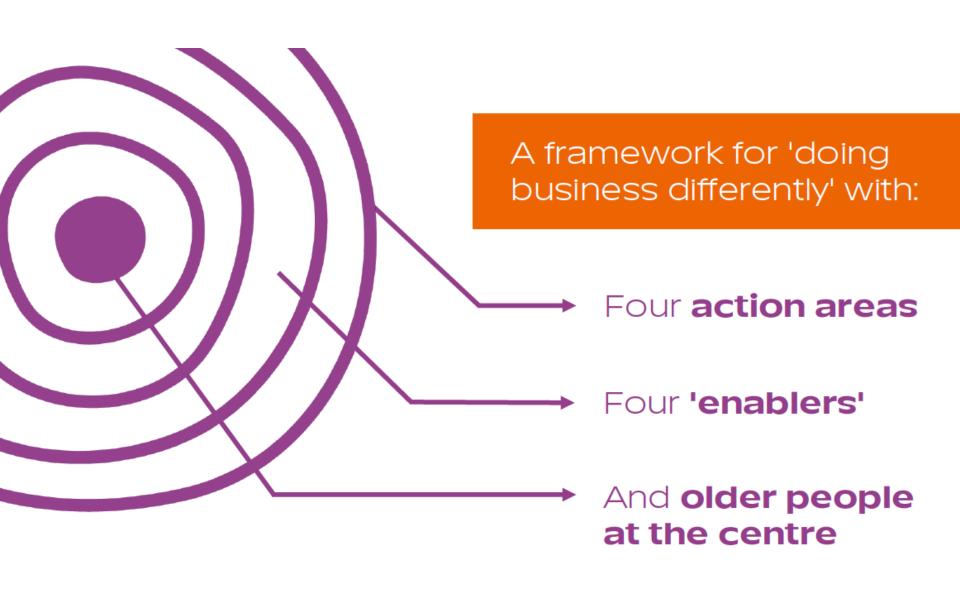

#### What is the goal of long-term care?

- Optimize trajectories of intrinsic capacity
- Compensate for loss of capacity by providing the environmental support and care

• Being person centered

- Being person centered
- Gender

- Being person centered
- Gender
- Workforce

- Being person centered
- Gender
- Workforce
- Linkage to health systems

Guidance on person-centred assessment and pathways in primary care

1

3

#### Generic care pathway

Person-centered assessment and pathways in primary care

- Being person centered
- Gender
- Workforce
- Linkage to health systems
- Technology

- Being person centered
- Gender
- Workforce
- Linkage to health systems
- Technology
- Agency

- Being person centered
- Gender
- Workforce
- Linkage to health systems
- Technology
- Agency
- A system