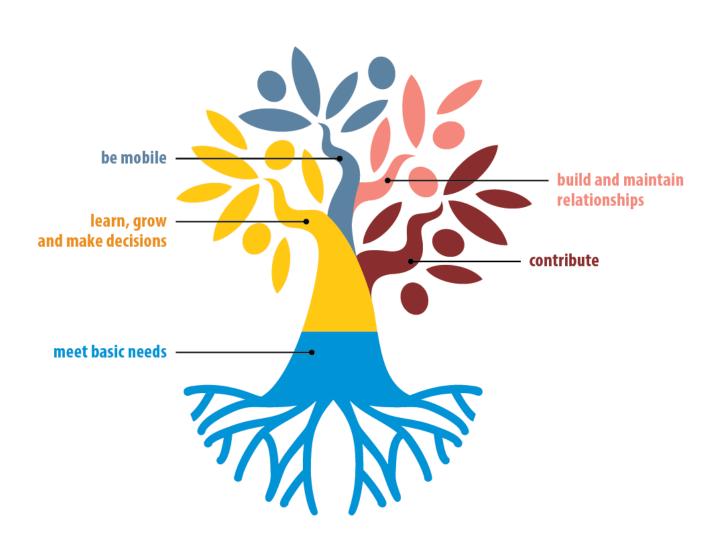

# Bridging healthy ageing and long-term care

John Beard



MAILMAN SCHOOL OF PUBLIC HEALTH

#### Healthy ageing

Framed around the functional ability that enables people to be and do the things they value.



### What are the things older people want to be and do?



#### Population in the second half of life

Increasing age group



#### Myth 1: There is a typical older person





# Myth 2: Health status in older age is random



#### Population in the second half of life

Increasing age group



## Public health interventions in the second half of life









#### What is long-term care?

The activities taken by others to ensure that people with or at high risk of a significant loss of intrinsic capacity can maintain a level of functional ability consistent with their basic right, fundamental freedoms and human dignity.



#### What is the goal of long-term care?

- Optimize trajectories of intrinsic capacity
- Compensate for loss of capacity by providing the environmental support and care



• Being person centered



- Being person centered
-