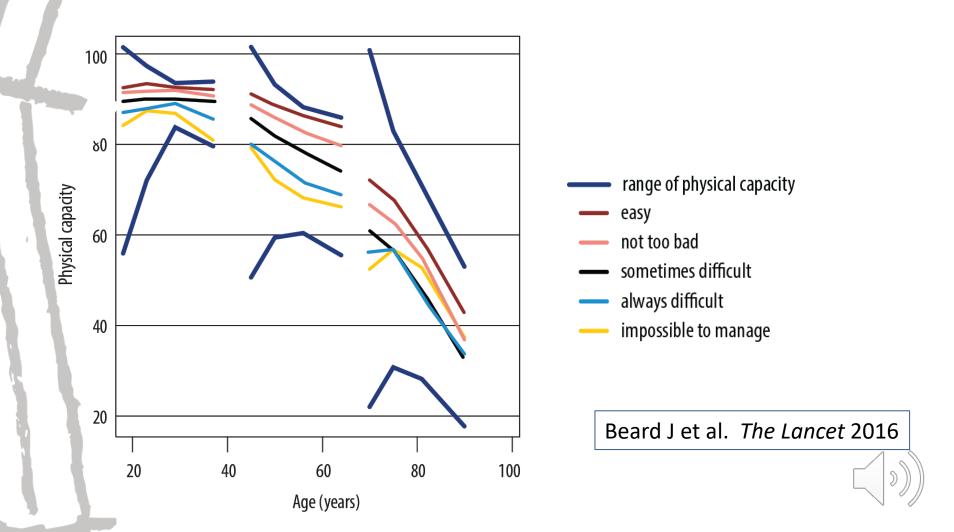

# Bridging healthy ageing and long-term care

John Beard



MAILMAN SCHOOL OF PUBLIC HEALTH

#### Healthy ageing

Framed around the functional ability that enables people to be and do the things they value.



### What are the things older people want to be and do?



#### Population in the second half of life

Increasing age group



#### Myth 1: There is a typical older person





# Myth 2: Health status in older age is random



#### Population in the second half of life

Increasing age group



## Public health interventions in the second half of life









#### What is long-term care?

The activities taken by others to ensure that people with or at high risk of a significant loss of intrinsic capacity can maintain a level of functional ability consistent with their basic right, fundamental freedoms and human dignity.



#### What is the goal of long-term care?

- Optimize trajectories of intrinsic capacity
- Compensate for loss of capacity by providing the environmental support and care



• Being person centered



- Being person centered
- Gender



- Being person centered
- Gender
- Workforce



- Being person centered
- Gender
- Workforce
- Linkage to health systems







Guidance on person-centred ass