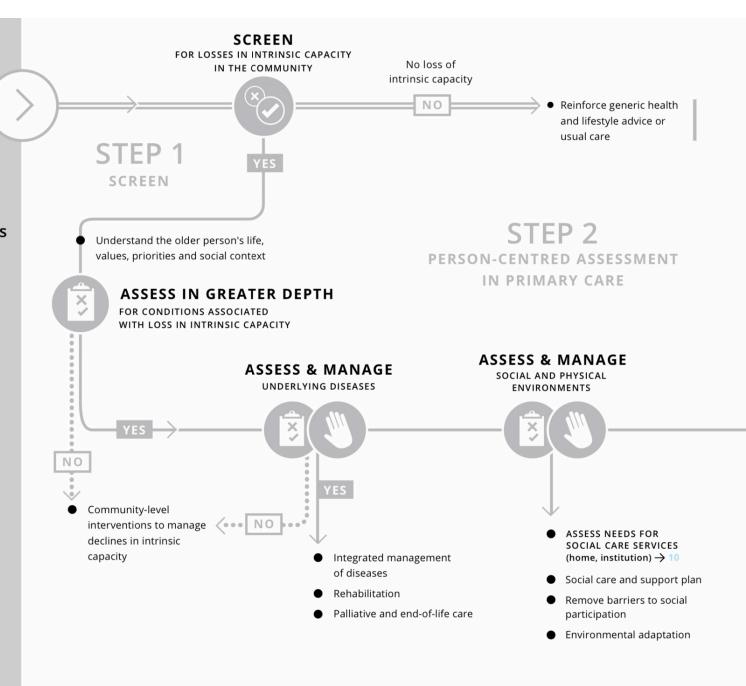

#### Generic care pathway

Person-centered assessment and pathways in primary care

- Being person centered
- Gender
- Workforce
- Linkage to health systems
- Technology

- Being person centered
- Gender
- Workforce
- Linkage to health systems
- Technology
- Agency